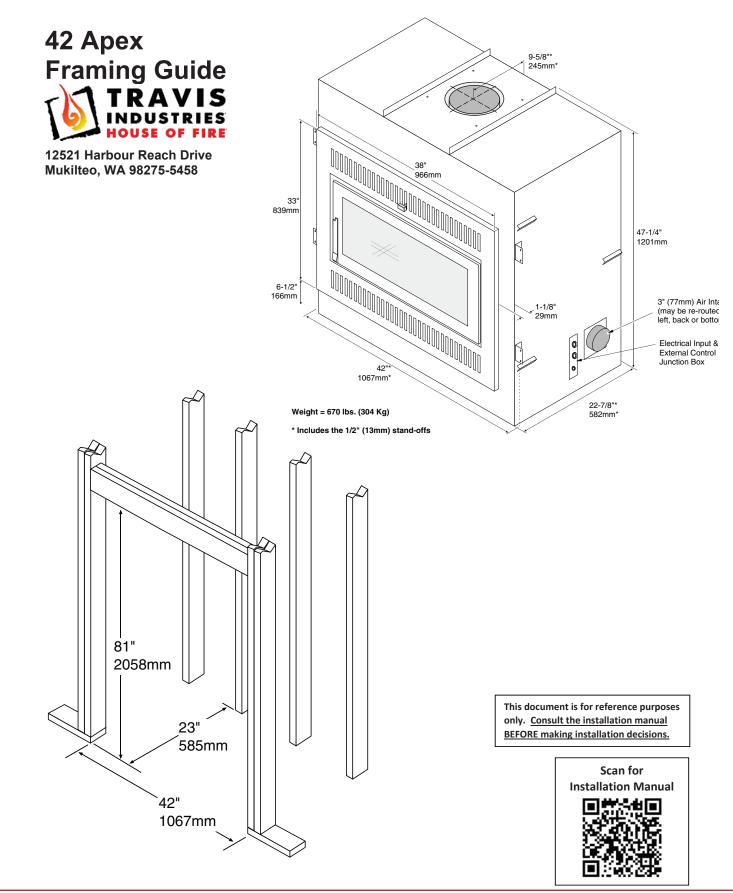

|
| HHV Overall Efficiency:*                                                                                      | Up to 73%                                                                     |
| Firebox:                                                                                                      | 3.5 Cubic Ft.                                                                 |
| Glass Viewing Area:                                                                                           | Ceramic Glass, 25-5/8" W x 12-7/8" H, 328.7 Sq. In.                           |
| *Overall efficiency as tested using B-415.1 using Cord Wood. LHV = Low Heat Value, HHV = High Heat Value.     |                                                                               |





-