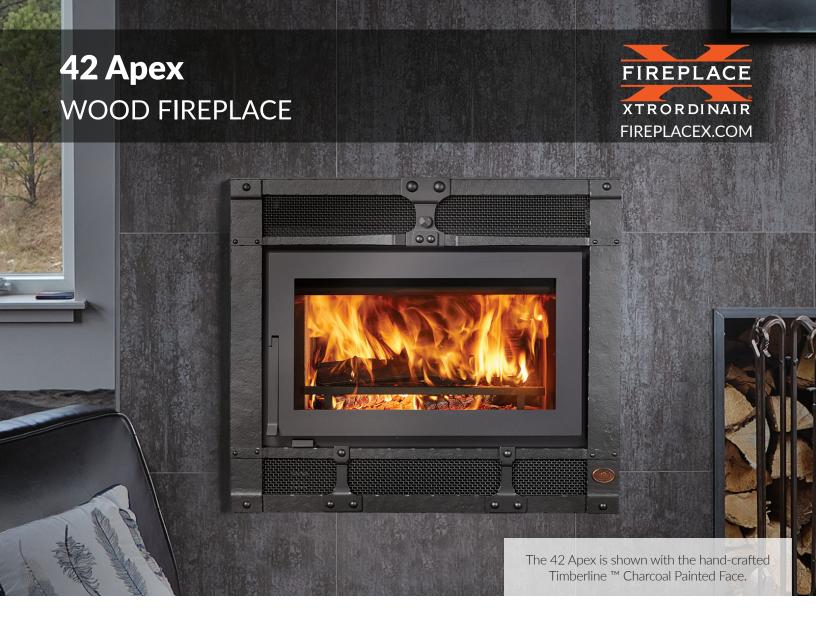

The 42 Apex<sup>™</sup> is utilizes bulletproof catalytic technology to deliver high-performance, efficient, clean-burning heat. Super-long burn times and very high BTUs ranges make these powerhouse home heaters. Express your personal style and enhance your spectacular fire view with one of the three available faces. Available with the optional GreenStart igniter - Start your fire with the push of a button!