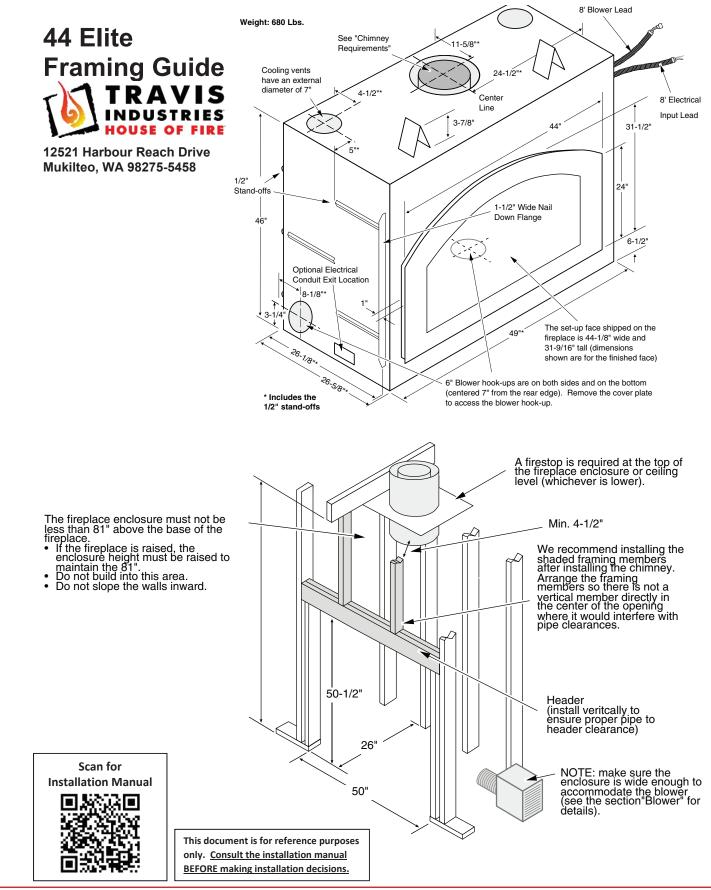

The 44 Elite really brings the heat! This powerhouse catalytic home heater has the largest firebox available in its class and can heat grand spaces up to 3,000 square feet. This massive fireplace features a huge viewing area and our signature Posi-Pressure technology, which utilizes fresh outside air to evenly heat your entire home.