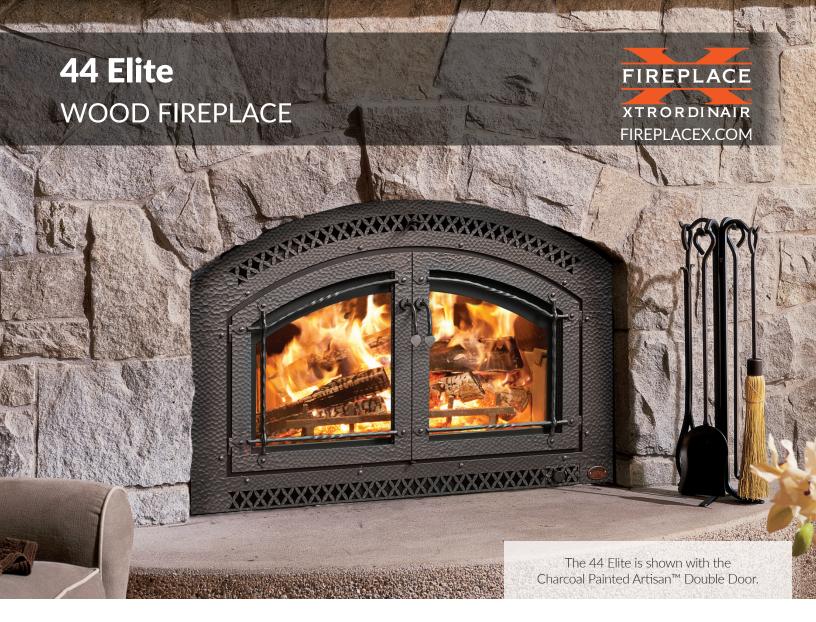

The 44 Elite really brings the heat! This powerhouse catalytic home heater has the largest firebox available in its class and can heat grand spaces up to 3,000 square feet. This massive fireplace features a huge viewing area and our signature Posi-Pressure technology, which utilizes fresh outside air to evenly heat your entire home.