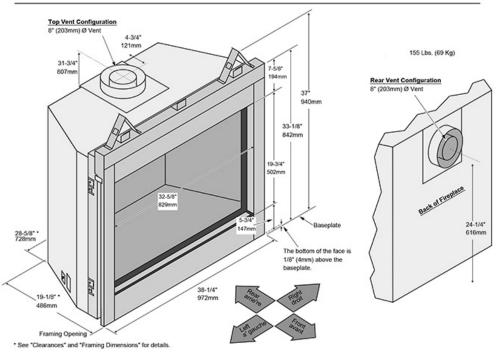

a "Clean Face" model with decorative trim. The 564 TRV 25K comes standard with the Ember-Fyre<sup>®</sup> II Burner, Ember-Glo<sup>™</sup> ember bed lighting, and your choice of high definition Classic Oak or Birch Log Sets. You can also add the CoolSmart TV Wall<sup>™</sup> option.

This **Deluxe** fireplace includes our most popular options, namely, a quiet 180 CFM convection fan, the GreenSmart<sup>®</sup> Remote Control, and overhead Accent Lights.

• Viewing Area:

Tempered Glass 29-3/8" W x 16-3/8" H (480 Sq. In.)

- Heating Capacity: Up to 1,250 Sq. Ft.
- BTU Input Per Hour: 7,500 (NG), 6,500 (LP) to 25,000 (NG/LP)
- Steady State Efficiency: Up to 79.67% (NG), 80.16% (LP)
- EnerGuide P4 Efficiency: 70.28% (NG), 71.10% (LP)

## 564 TRV 25K Clean Face Framing Guide



## Dimensions