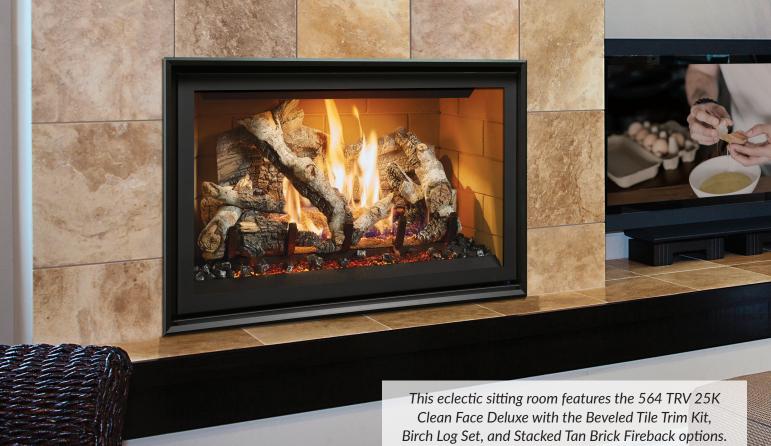

## 564 TRV 25K Clean Face Deluxe PREMIUM TRADITIONAL GAS FIREPLACE

The shallow firebox design of the 564 TRV 25K takes up less space in your home, which makes installing this fireplace simple. This allows you the flexibility of adding fire to almost any room in your home. This top or rear vent (TRV) 25,000 BTU fireplace is available with our beautiful designer faces, or as a "Clean Face" model with decorative trim. The 564 TRV 25K comes standard with the Ember-Fyre<sup>®</sup> II Burner, Ember-Glo<sup>™</sup> ember bed lighting, and your choice of high definition Classic Oak or Birch Log Sets. You can also add the CoolSmart TV Wall<sup>™</sup> option.

This **Deluxe** fireplace includes our most popular options, namely, a quiet 180 CFM convection fan, the GreenSmart<sup>®</sup> Remote Control, and overhead Accent Lights.

• Viewing Area:

Tempered Glass 29-3/8" W x 16-3/8" H (480 Sq. In.)