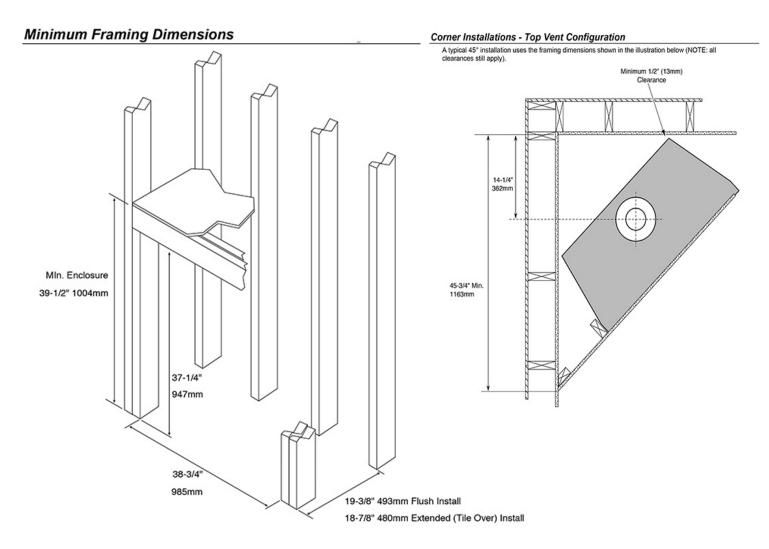

"Clean Face" model with decorative trim. The 564 TRV 25K comes standard with the Ember-Fyre<sup>®</sup> II Burner, Ember-Glo<sup>™</sup> ember bed lighting, and your choice of high definition Classic Oak or Birch Log Sets. You can also add the CoolSmart TV Wall<sup>™</sup> option.

This **Deluxe** fireplace includes our most popular options, namely, a quiet 180 CFM convection fan, the GreenSmart<sup>®</sup> Remote Control, and overhead Accent Lights.

• Viewing Area:

Tempered Glass 29-3/8" W x 16-3/8" H (480 Sq. In.)

- Heating Capacity: Up to 1,250 Sq. Ft.
- BTU Input Per Hour: 7,500 (NG), 6,500 (LP) to 25,000 (NG/LP)
- Steady State Efficiency: Up to 79.67% (NG), 80.16% (LP)
- EnerGuide P4 Efficiency: 70.28% (NG), 71.10% (LP)

## 564 TRV 25K Clean Face Framing Guide



## Dimensions