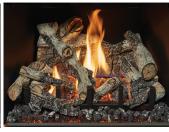

Up To 85.11% (NG), 87.44% (LP) 75.22% (NG), 77.93% (LP)

Height 19-5/8" (Front) 17" (Back) Width 26-3/8" (Front) 17-5/8" (Back)

Depth 14-1/2"

24-1/4" W x 12-3/4" H= 309 Sq. In.

10 Piece Highly Detailed Classic Oak Log Set

10 Piece Highly Detailed Birch Log Set

10 Piece Highly Detailed Driftwood Fyre-Art™

Ember-Glo™ Ember Bed Lighting

COMMON BRICK
Backside Herringbone Brick