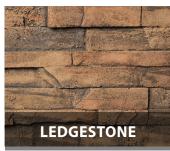

**OPTIONS** 

the firebox

Glass Viewing Area:

• Wide array of designer faces

• Six optional fireback choices

• Choice of small and large one-piece panels. Custom fit panels are also available.

Up to 1,500 Square Feet 31,000 (NG/LP) 10,300 (NG) 9,600 (LP) 64% NG 69% LP