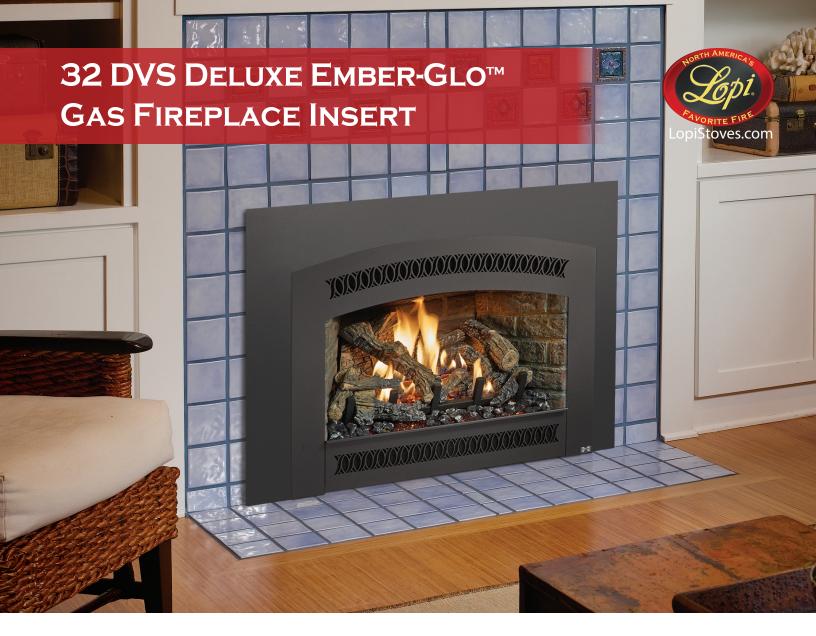

## TRADITIONAL 1,500 SQUARE FOOT HEATER

The 32 DVS Deluxe is an efficient way to heat homes and living spaces up to 1,500 square feet. This mid-sized insert features a big ceramic glass viewing area, the incredible Ember-Fyre® II Burner and Comfort Control™, which allows you to turn down the heat output while maintaining the beauty of the fire. This model offers you the choice of high definition detailed log sets and a wide variety of designer faces. The 32 DVS Deluxe comes standard with our most popular features, namely, an adjustable top Accent Light, a 180 CFM convection fan, Ember-Glo™ ember bed lighting and the GreenSmart® Remote Control.

**OPTIONS** 

the firebox

Glass Viewing Area:

• Wide array of designer faces

• Six optional fireback choices

• Choice of small and large one-piece panels. Custom fit panels are also available.

Up to 1,500 Square Feet 31,000 (NG/LP) 10,300 (NG) 9,600 (LP) 64% NG 69% LP