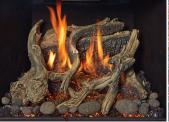

10 Piece Highly Detailed Birch Log Set

10 Piece Highly Detailed Driftwood Fyre-Art™

Ember-Glo™ Ember Bed Lighting

COMMON BRICK
Backside Herringbone Brick