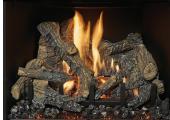

Up To 85.11% (NG), 87.44% (LP) 75.22% (NG), 77.93% (LP)

Height 19-5/8" (Front) 17" (Back) Width 26-3/8" (Front) 17-5/8" (Back)

Depth 14-1/2"

24-1/4" W x 12-3/4" H= 309 Sq. In.

10 Piece Highly Detailed Classic Oak Log Set

10 Piece Highly Detailed Birch Log Set

10 Piece Highly Detailed Driftwood Fyre-Art™

Ember-Glo™ Ember Bed Lighting

COMMON BRICK
Backside Herringbone Brick