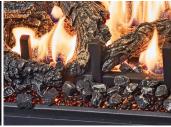

Up To 85.11% (NG), 87.44% (LP) 75.22% (NG), 77.93% (LP)

Height 19-5/8" (Front) 17" (Back) Width 26-3/8" (Front) 17-5/8" (Back)

Depth 14-1/2"

24-1/4" W x 12-3/4" H= 309 Sq. In.

10 Piece Highly Detailed Classic Oak Log Set