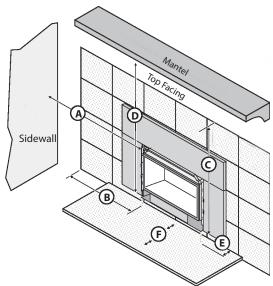

| Α | Small 25" (635mm), Large 28-1/2" (711mm)                               |
|---|------------------------------------------------------------------------|
| В | Small 38" (965mm), Large 40" (1,016mm)                                 |
| C | 17-5/8" (448mm)                                                        |
| D | 19-5/8" (498mm) Front, 17" (432mm) Back                                |
| Е | 26-3/8" (671mm) Front,<br>17-5/8" (448mm) Back                         |
| F | 15-1/8" (384mm)                                                        |
| G | 0" with 1 piece panel 1-1/4" (32mm) when using 1 piece panel with trim |

## CLEARANCES TO COMBUSTIBLES & HEARTH PROTECTION

• Choice between Classic Oak Logs, Birch Logs or Driftwood Fyre-Art™

• Optional Hidden Wiring Kit allows you to hard wire the insert from within

| Α | 4-1/2"                        |
|---|-------------------------------|
| В | 4-1/2"                        |
| С | 35"                           |
| D | 35"                           |
| E | 0" or 1-1/4"<br>with Trim Kit |
| F | 0"                            |