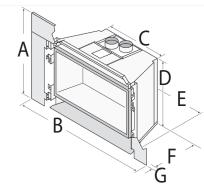

| Α | Small 25" (635mm), Large 28-1/2" (711mm)                               |
|---|------------------------------------------------------------------------|
| В | Small 38" (965mm), Large 40" (1,016mm)                                 |
| C | 17-5/8" (448mm)                                                        |
| D | 19-5/8" (498mm) Front, 17" (432mm) Back                                |
| Е | 26-3/8" (671mm) Front,<br>17-5/8" (448mm) Back                         |
| F | 15-1/8" (384mm)                                                        |
| G | 0" with 1 piece panel 1-1/4" (32mm) when using 1 piece panel with trim |

## CLEARANCES TO COMBUSTIBLES & HEARTH PROTECTION

• Choice between Classic Oak Logs, Birch Logs or Driftwood Fyre-Art™

• Optional Hidden Wiring Kit allows you to hard wire the insert from within

| Α | 4-1/2"                        |
|---|-------------------------------|
| В | 4-1/2"                        |
| С | 35"                           |
| D | 35"                           |
| E | 0" or 1-1/4"<br>with Trim Kit |
| F | 0"                            |