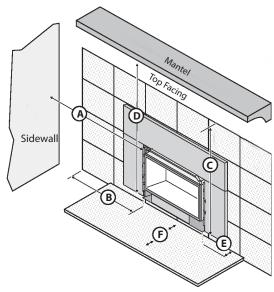

| Α | Small 25" (635mm), Large 28-1/2" (724mm)                               |
|---|------------------------------------------------------------------------|
| В | Small 38" (966mm), arge 40" (1016mm)                                   |
| С | 21" (534mm)                                                            |
| D | 19-1/2" (496mm)                                                        |
| Ε | 29-1/2" (750mm)                                                        |
| F | 15" (381mm)                                                            |
| G | 0" with 1 piece panel 1-1/4" (32mm) when using 1 piece panel with trim |

## CLEARANCES TO COMBUSTIBLES & HEARTH PROTECTION

• Choice between Classic Oak Logs, Birch Logs or Driftwood Fyre-Art™

• Optional Hidden Wiring Kit allows you to hard wire the insert from within

| Α | 4"                            |  |
|---|-------------------------------|--|
| В | 4"                            |  |
| С | 35-1/2"                       |  |
| D | 35-1/2"                       |  |
| E | 0" or 1-1/4"<br>with Trim Kit |  |
| F | 0"                            |  |