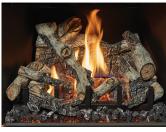

Up To 85.55% (NG), 86.50% (LP) 73.77% (NG), 74.73% (LP)

Height 19-1/2"

Width 29-1/2" (Front), 21" (Back),

Depth 15"

 $23''W \times 16''H = 368 \text{ Sq. In.}$ 

10 Piece Highly Detailed Classic Oak Log Set

10 Piece Highly Detailed Birch Log Set

10 Piece Highly Detailed Driftwood Fyre-Art™

Ember-Glo™ Ember Bed Lighting