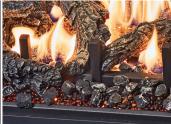

Up To 85.55% (NG), 86.50% (LP) 73.77% (NG), 74.73% (LP)

Height 19-1/2"

Width 29-1/2" (Front), 21" (Back),

Depth 15"

 $23''W \times 16''H = 368 \text{ Sq. In.}$ 

10 Piece Highly Detailed Classic Oak Log Set

10 Piece Highly Detailed Birch Log Set

10 Piece Highly Detailed Driftwood Fyre-Art™

Ember-Glo™ Ember Bed Lighting