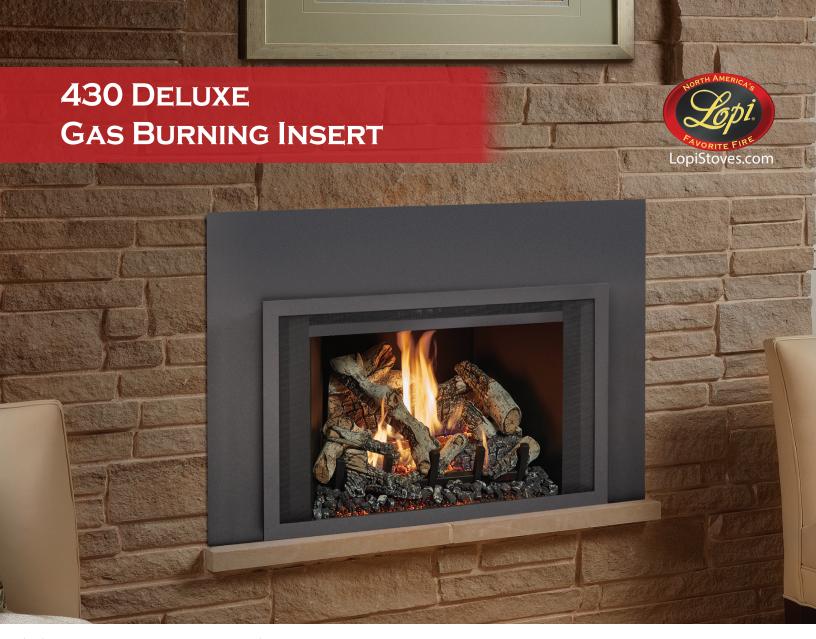

## TRADITIONAL 1,500 SQUARE FOOT HEATER WITH LARGE VIEWING AREA

The 430 Deluxe is a beautiful insert that is ideal for providing supplemental heat to homes or living spaces up to 1,500 square feet. Featuring 430 square inches of ceramic glass, this model has a larger fireview than most inserts its size. The ceramic glass extends down to the hearth to offer a "clean face" look that resembles a traditional masonry fireplace. This model features Ember-Glo™ ember bed lighting, the Ember-Fyre®II burner and Comfort Control™ to accommodate your year-round heating requirements. More standard features include the GreenSmart® Remote Control, top Accent Light and a 180 CFM convection fan.