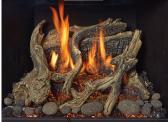

## TRADITIONAL 1,500 SQUARE FOOT HEATER WITH LARGE VIEWING AREA

The 430 Deluxe is a beautiful insert that is ideal for providing supplemental heat to homes or living spaces up to 1,500 square feet. Featuring 430 square inches of ceramic glass, this model has a larger fireview than most inserts its size. The ceramic glass extends down to the hearth to offer a "clean face" look that resembles a traditional masonry fireplace. This model features Ember-Glo™ ember bed lighting, the Ember-Fyre®II burner and Comfort Control™ to accommodate your year-round heating requirements. More standard features include the GreenSmart® Remote Control, top Accent Light and a 180 CFM convection fan.

10 Piece Highly Detailed Birch Log Set

10 Piece Highly Detailed Driftwood Fyre-Art™

Ember-Glo™ Ember Bed Lighting