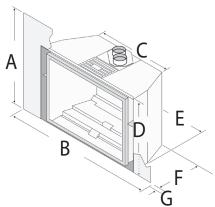

| Α | Small 25" (635mm), Large 28-1/2" (724mm)                               |
|---|------------------------------------------------------------------------|
| В | Small 38" (966mm), arge 40" (1016mm)                                   |
| С | 21" (534mm)                                                            |
| D | 19-1/2" (496mm)                                                        |
| Ε | 29-1/2" (750mm)                                                        |
| F | 15" (381mm)                                                            |
| G | 0" with 1 piece panel 1-1/4" (32mm) when using 1 piece panel with trim |

Custom fit panels are also available.

• P4 Canadian Efficiency:

• Glass Viewing Area:

• Dimensions:

**OPTIONS** 

the firebox

Up to 1,500 Square Feet

31,000 (NG/LP) 9,900 (NG), 7,500 (LP) 68% (NG), 76% (LP)

Up To 85.55% (NG), 86.50% (LP) 73.77% (NG), 74.73% (LP)

Height 19-1/2"

Width 29-1/2" (Front), 21" (Back),

Depth 15"

 $23''W \times 16''H = 368 \text{ Sq. In.}$ 

10 Piece Highly Detailed Classic Oak Log Set