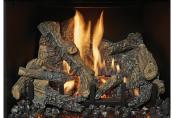

Up To 85.55% (NG), 86.50% (LP) 73.77% (NG), 74.73% (LP)

Height 19-1/2"

Width 29-1/2" (Front), 21" (Back),

Depth 15"

 $23''W \times 16''H = 368 \text{ Sq. In.}$ 

10 Piece Highly Detailed Classic Oak Log Set

10 Piece Highly Detailed Birch Log Set

10 Piece Highly Detailed Driftwood Fyre-Art™

Ember-Glo™ Ember Bed Lighting