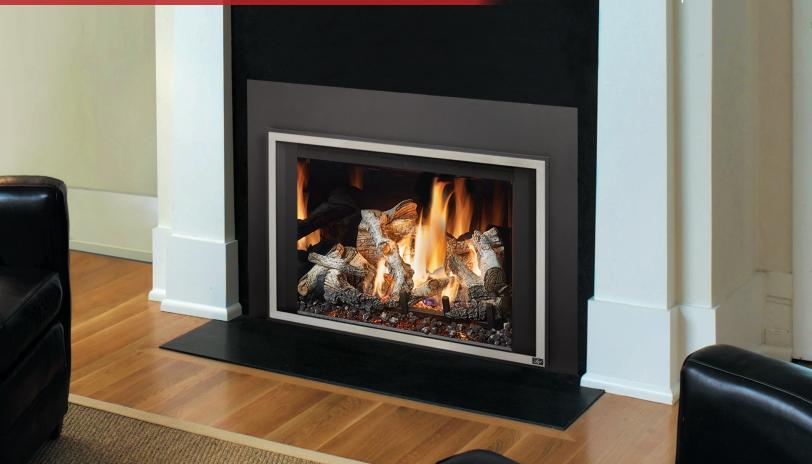

## 616 DELUXE GAS BURNING INSERT

## TRADITIONAL 2,500 SQUARE FOOT HEATER WITH LARGE VIEWING AREA

The 616 Deluxe is an excellent heater and beautiful focal point for larger homes and grand spaces up to 2,000 square feet. This insert features our biggest fireview, with 616 square inches of ceramic glass that extends down to the hearth. This creates a "clean face" look with minimal metal facing and a larger fireview than other inserts its size. This model has a gorgeous flame appearance and comes standard with Ember-Glo<sup>™</sup> ember bed lighting and the Ember-Fyre<sup>®</sup> II burner. The 616 also features a 180 CFM convection fan, the GreenSmart<sup>®</sup> Remote Control, top Accent Light and Comfort Control<sup>™</sup>, which gives you the flexibility to enjoy a beautiful fire with your desired heat output all year-round.