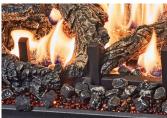

10 Piece Highly Detailed Classic Oak Log Set

10 Piece Highly Detailed Driftwood Fyre-Art™

10 Piece Highly Detailed Birch Log Set

Ember-Glo™ Ember Bed Lighting

Backside Common Brick

Backside Herringbone Brick

## **CLEARANCES TO COMBUSTIBLES & HEARTH PROTECTION**

Choice between Classic Oak Logs, Birch Logs or Driftwood Fyre-Art™

• Optional Hidden Wiring Kit allows you to hard wire the insert from within