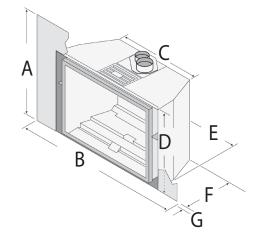

| Α | Small 30-1/2" (775mm), Large 34" (864mm)                                 |
|---|--------------------------------------------------------------------------|
| В | Small 42" (1067mm), Large 44" (1118mm)                                   |
| С | 24" (610mm)                                                              |
| D | 23-5/16" (592mm)                                                         |
| E | 34″ (864mm)                                                              |
| F | 16" (406mm)                                                              |
| G | 0" with 1 piece panel -1/4″ (32mm) when<br>using 1 piece panel with trim |