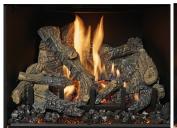

10 Piece Highly Detailed Classic Oak Log Set

10 Piece Highly Detailed Driftwood Fyre-Art™

10 Piece Highly Detailed Birch Log Set

Ember-Glo™ Ember Bed Lighting

Backside Common Brick

Backside Herringbone Brick

## **CLEARANCES TO COMBUSTIBLES & HEARTH PROTECTION**

Choice between Classic Oak Logs, Birch Logs or Driftwood Fyre-Art™

• Optional Hidden Wiring Kit allows you to hard wire the insert from within