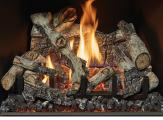

10 Piece Highly Detailed Classic Oak Log Set

10 Piece Highly Detailed Driftwood Fyre-Art™

10 Piece Highly Detailed Birch Log Set

Ember-Glo™ Ember Bed Lighting

Backside Common Brick

Backside Herringbone Brick

## **CLEARANCES TO COMBUSTIBLES & HEARTH PROTECTION**

Choice between Classic Oak Logs, Birch Logs or Driftwood Fyre-Art™

• Optional Hidden Wiring Kit allows you to hard wire the insert from within