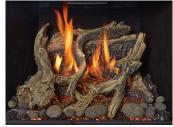

10 Piece Highly Detailed Classic Oak Log Set

10 Piece Highly Detailed Driftwood Fyre-Art™

10 Piece Highly Detailed Birch Log Set

Ember-Glo™ Ember Bed Lighting

Backside Common Brick

Backside Herringbone Brick

## **CLEARANCES TO COMBUSTIBLES & HEARTH PROTECTION**

Choice between Classic Oak Logs, Birch Logs or Driftwood Fyre-Art™

• Optional Hidden Wiring Kit allows you to hard wire the insert from within