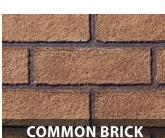

10 Piece Highly Detailed Classic Oak Log Set

10 Piece Highly Detailed Driftwood Fyre-Art™

10 Piece Highly Detailed Birch Log Set

Ember-Glo™ Ember Bed Lighting

Backside Common Brick

Backside Herringbone Brick