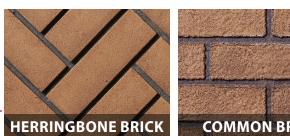

10 Piece Highly Detailed Classic Oak Log Set

10 Piece Highly Detailed Driftwood Fyre-Art™

10 Piece Highly Detailed Birch Log Set

Ember-Glo™ Ember Bed Lighting

Backside Common Brick

Backside Herringbone Brick