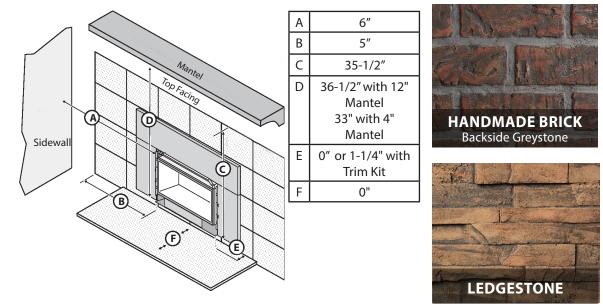

| Α | Small 30-1/2" (775mm), Large 34" (864mm)                                 |
|---|--------------------------------------------------------------------------|
| В | Small 42" (1067mm), Large 44" (1118mm)                                   |
| С | 24" (610mm)                                                              |
| D | 23-5/16" (592mm)                                                         |
| E | 34″ (864mm)                                                              |
| F | 16" (406mm)                                                              |
| G | 0" with 1 piece panel -1/4″ (32mm) when<br>using 1 piece panel with trim |

## **CLEARANCES TO COMBUSTIBLES & HEARTH PROTECTION**

Choice between Classic Oak Logs, Birch Logs or Driftwood Fyre-Art™

• Optional Hidden Wiring Kit allows you to hard wire the insert from within